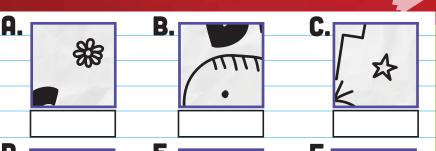

## ROWLEY MATCH

After many, many attempts Rowley has finally found a style of drawing that he likes. Can you see which of the attempts below match this drawing of Rowley?

WHAT'S THAT

E Kowley Match

**UNSMEKS**