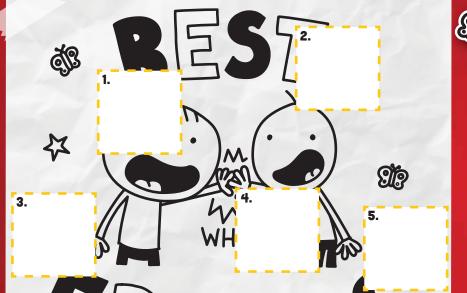

# PICTURE PERFECT

Rowley hasn't quite finished this drawing of himself with Greg. First, match the missing pieces with their space on the drawing and then fill them in to complete the picture.

E E G

Picture Perfect

1. Something that you can play on the T.V

2. Another word for a journal

3. When you play a trick on someone it's called a what?

4. A good joke will make you...

5. A word you might call your best friend