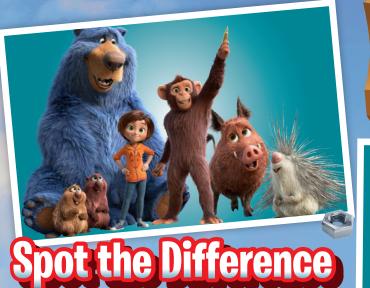

## In2D&3DCinemas EverywhereApril8

D

How many loose nuts and bolts can you find on both sides of this sheet? (not including this example)

Can you find all eight differences between these two pictures?

B C D Roller Coaster Route Can you climb the rollercoaster to get to the stranded car? Starting at the bottom, you must travel up the RED lines and across every WHITE line you meet.