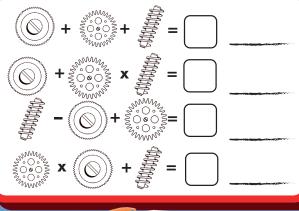

## **Safety Inspection**

Using the key below, you can work out the maximum G-Force that can be applied to each component. Components with an ODD answer aren't safe to use. After the answer write wether they are safe or unsafe.