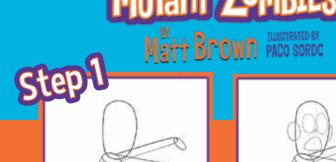

### Mutant ZOMBIES Cursed My School Trip! HOW TO DRAW A ZOMBIE

Basic outline using circles and rectangles

Position eyes, nose, mouth, ears and fingers

Add more features like a tongue, teeth, pupils and a head wound