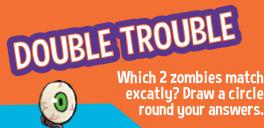

Add clothes and extra details (like a brain and bones) then colour your zombie in

**MORD SEARCH** 

3 red eyeballs e dreen eyeballs

B and C match DOUBLE TROUBLE

**OUT NOW!** 