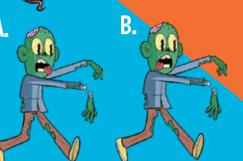

Add clothes and extra details (like a brain and bones) then colour your zombie in

**MORD SEARCH** 

3 red eyeballs e dreen eyeballs

B and C match DOUBLE TROUBLE

**OUT NOW!** 