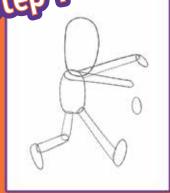

### Mutant ZOMBIES Cursed My School Trip! HOW TO DRAW A ZOMBIE

Basic outline using circles and rectangles

Position eyes, nose, mouth, ears and fingers

Add more features like a tongue, teeth, pupils and a head wound