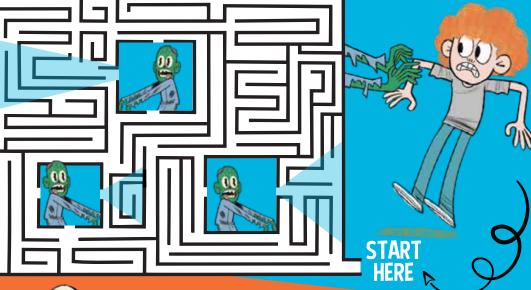

# ESCAPE THE ZOMBIES

oiding \_\_\_\_

Help lan escape to the school bus whilst avoiding being spotted by the zombies! Make sure you don't wander into their line of sight.