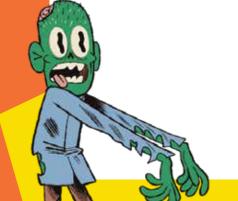

### Mutant ZOMBIES Cursed My School Trip! HOW TO DRAW A ZOMBIE

Basic outline using circles and rectangles

Position eyes, nose, mouth, ears and fingers

Add more features like a tongue, teeth, pupils and a head wound

Add clothes and extra details (like a brain and bones) then colour your zombie in

**MORD SEARCH** 

3 red eyeballs e dreen eyeballs

B and C match DOUBLE TROUBLE

**OUT NOW!** 