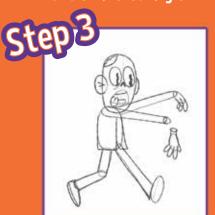

Add clothes and extra details (like a brain and bones) then colour your zombie in

**MORD SEARCH** 

3 red eyeballs e dreen eyeballs

B and C match DOUBLE TROUBLE

**OUT NOW!** 