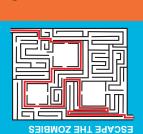

# ESCAPE THE ZOMBIES

oiding \_\_\_\_

Help lan escape to the school bus whilst avoiding being spotted by the zombies! Make sure you don't wander into their line of sight.