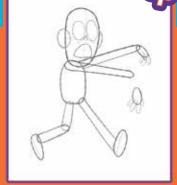

### Mutant ZOMBIES Cursed My School Trip! HOW TO DRAW A ZOMBIE

Basic outline using circles and rectangles

Position eyes, nose, mouth, ears and fingers

Add more features like a tongue, teeth, pupils and a head wound

Add clothes and extra details (like a brain and bones) then colour your zombie in

**MORD SEARCH** 

3 red eyeballs e dreen eyeballs

B and C match DOUBLE TROUBLE

**OUT NOW!** 