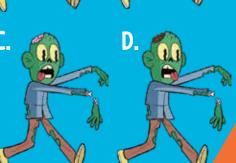

Add clothes and extra details (like a brain and bones) then colour your zombie in

**MORD SEARCH** 

3 red eyeballs e dreen eyeballs

B and C match DOUBLE TROUBLE

**OUT NOW!** 