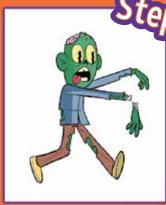

### Mutant ZOMBIES Cursed My School Trip! HOW TO DRAW A ZOMBIE

Basic outline using circles and rectangles

Position eyes, nose, mouth, ears and fingers

Add more features like a tongue, teeth, pupils and a head wound

Add clothes and extra details (like a brain and bones) then colour your zombie in

**MORD SEARCH** 

3 red eyeballs e dreen eyeballs

B and C match DOUBLE TROUBLE

**OUT NOW!** 