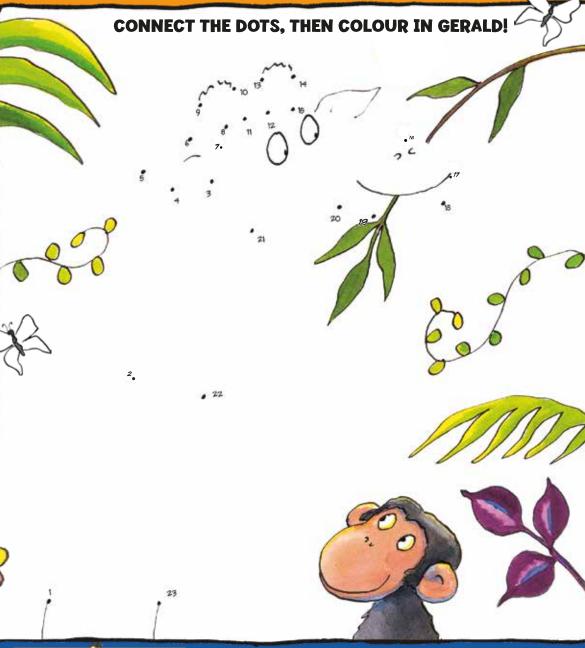

whippersnapperkids.com/dance

**HOW MANY BUTTERFLIES** LIKE THIS ONE CAN YOU POT ON BOTH SIDES OF

THIS SHEET?

**NOW COLOUR THEM IN!** 