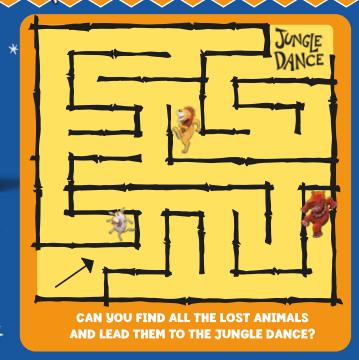

# GRAFFES CANT DANCE CILES ANDREAS GUY PARKER-REES

GEVERATE
20 EESTEEVING VEARS
OF THIS MUCHLOVED
FAMILY FAVOURITE

# GIRAFFES CAN'T | GIRAFE



#### CAN YOU SPOT ALL 10 DIFFERENCES BETWEEN THESE TWO PICTURES?







## GIRAFFES CAN'T | GIRAFE



WHICH OF THESE SHADOWS MATCHES **GERALD DOING HIS BEST DANCE MOVE?** 



BEHRNSXEITT

FILL IN THE BLANKS BELOW, THEN FIND THE WORDS IN THE WORDSEARCH!

BU\_FA\_O RH\_NO HY\_NA **EL\_PH\_NT** W\_RT\_OG G\_R\_FFE WI\_D\_BEEST LI\_N SPR\_NGB\_K ZE\_R\_ **O\_Y\_** H\_P\_O

(IF YOU'RE STRUGGLING, YOU MIGHT BE ABLE TO FIND THE COMPLETE WORD IN THE WORDSEARCH FIRST!)



ZSL LONDON ZOO

A family ticket to ZSL London Zoo!

+£100 travel voucher and a stack of books as tall as a baby giraffe's neck

whippersnapperkids.com/dance





**HOW MANY BUTTERFLIES** LIKE THIS ONE CAN YOU POT ON BOTH SIDES OF

THIS SHEET?

**NOW COLOUR THEM IN!** 

### **ANSWERS**



S BUTTERFLIES

OBYX **SEBRA SPRINGBOK** W