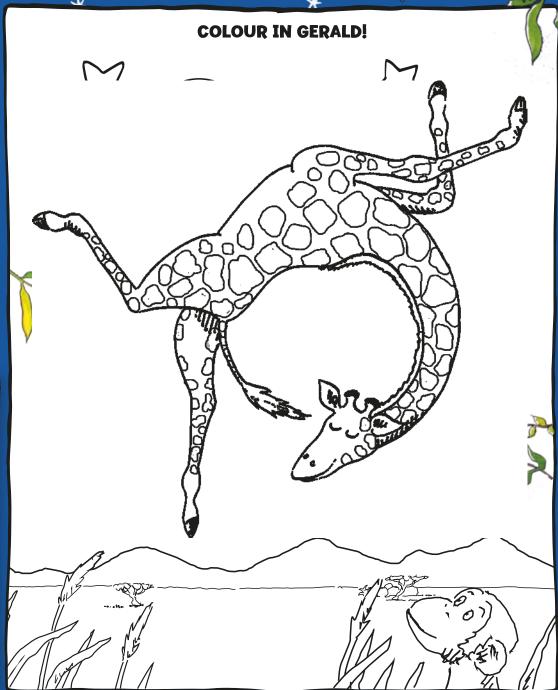

# GRAFFES CANT DANCE CILES ANDREAS GUY PARKER-REES

GEVERATE
20 EESTEEVING VEARS
OF THIS MUCHLOVED
FAMILY FAVOURITE

# GIRAFFES CAN'T | GIRAFE



#### CAN YOU SPOT ALL 10 DIFFERENCES BETWEEN THESE TWO PICTURES?







## GIRAFFES CAN'T | GIRAFE



WHICH OF THESE SHADOWS MATCHES **GERALD DOING HIS BEST DANCE MOVE?** 



BEHRNSXEITT

FILL IN THE BLANKS BELOW, THEN FIND THE WORDS IN THE WORDSEARCH!

BU\_FA\_O RH\_NO HY\_NA **EL\_PH\_NT** W\_RT\_OG G\_R\_FFE WI\_D\_BEEST LI\_N SPR\_NGB\_K ZE\_R\_ **O\_Y\_** H\_P\_O

(IF YOU'RE STRUGGLING, YOU MIGHT BE ABLE TO FIND THE COMPLETE WORD IN THE WORDSEARCH FIRST!)



ZSL LONDON ZOO

A family ticket to ZSL London Zoo!

+£100 travel voucher and a stack of books as tall as a baby giraffe's neck

whippersnapperkids.com/dance





**HOW MANY BUTTERFLIES** LIKE THIS ONE CAN YOU POT ON BOTH SIDES OF

THIS SHEET?

**NOW COLOUR THEM IN!** 

### **ANSWERS**



S BUTTERFLIES

OBYX **SEBRA SPRINGBOK** WILDEBEEST