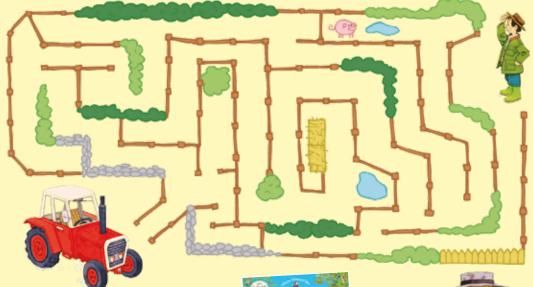

## Tractor maze

Ted needs to use his tractor, but he's not sure how to get to it. Draw a line to show which way he should go.

Animal Sounds

Poppy and Sam Bundles!

enter at

whippersnapperkids.com/poppy

Competition closes 30/06/19. Terms and conditions apply, see website for more details.