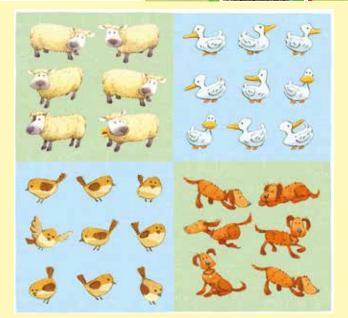

## Animal pairs

Two of the animals in each square are exactly the same. When you find them, join each matching pair with a line.