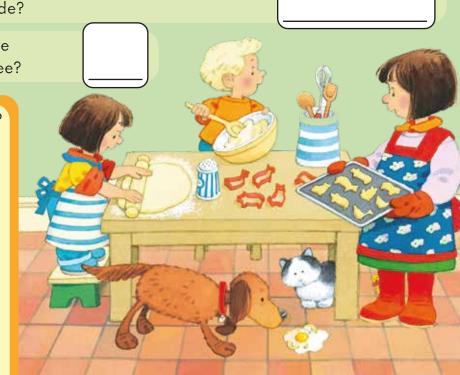

## In the kitchen

Mrs. Boot, Poppy and Sam are making cookies. How many have they made?

How many blue and white striped objects can you see?

What has Rusty found? Draw a line under the correct answer:

A bone

A broken egg

A carrot

A mouse

In the kitchen: Eight cookies Blue and white objects: 3 Rusty has found a broken egg