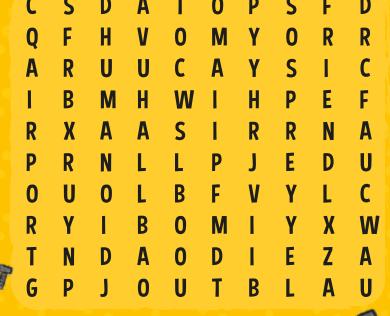

## WORDSEARCH

Can you find these 10 words in the wordsearch above? They might be in reverse!

Alfie Eric Robot Runaway Humanoid

Friend
Limb Lab
Dr Shilling
Osprey
Airport

Can you find eight differences between these two pictures of Eric?