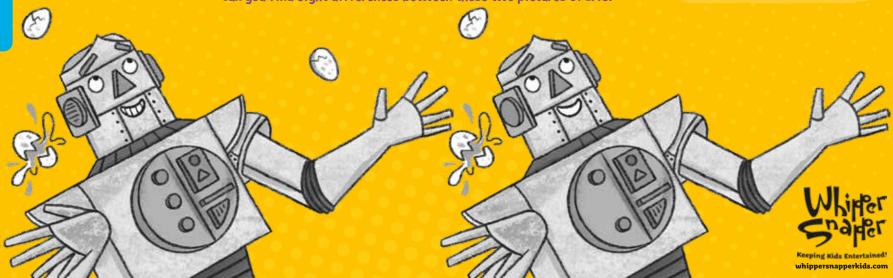

## WORDSEARCH

Can you find these 10 words in the wordsearch above? They might be in reverse!

Alfie Eric Robot Runaway Humanoid

Friend
Limb Lab
Dr Shilling
Osprey
Airport

Can you find eight differences between these two pictures of Eric?