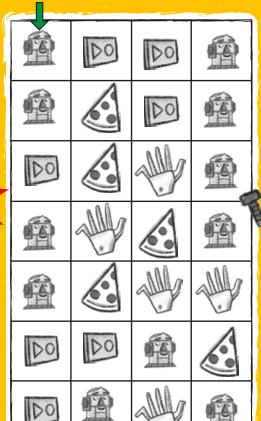

## **SYMBOL MAZE**

Using the symbols below, can you work out the route through the maze? Start at the top arrow and find your way to the bottom!

= UP

= DOWN

= LEFT

= RIGHT