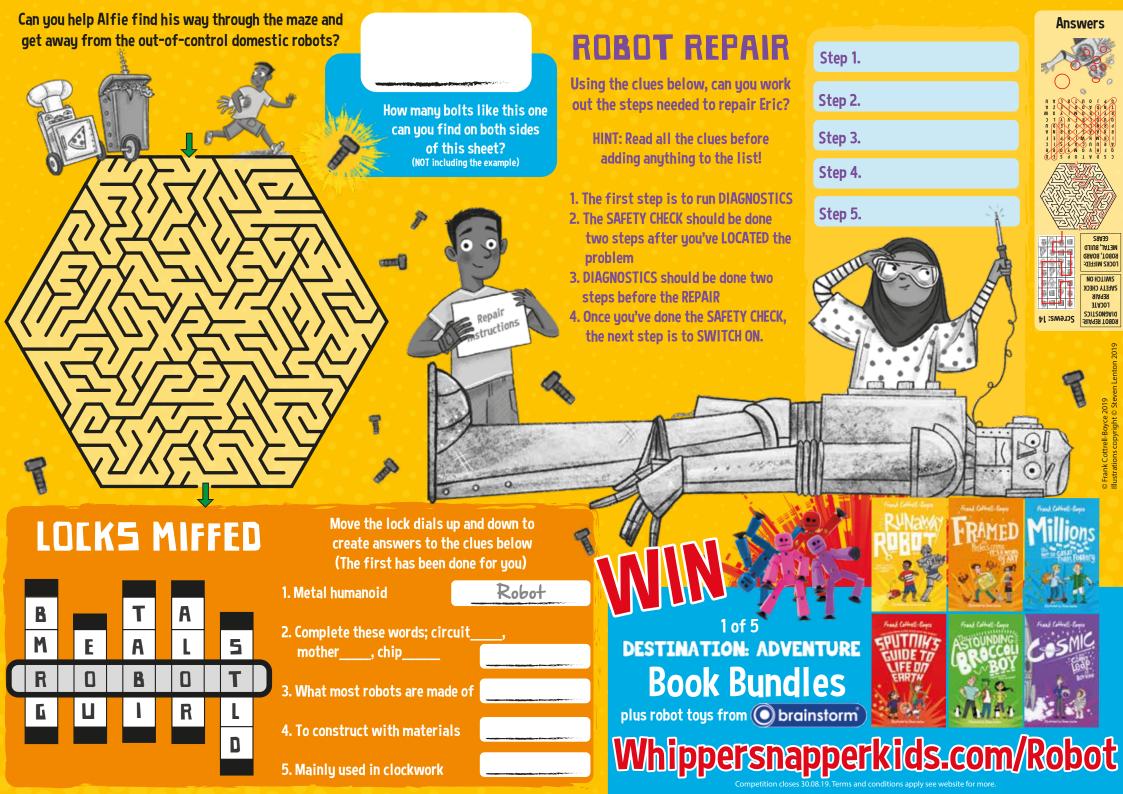

## **SYMBOL MAZE**

Using the symbols below, can you work out the route through the maze? Start at the top arrow and find your way to the bottom!

= UP

= DOWN

= LEFT

= RIGHT