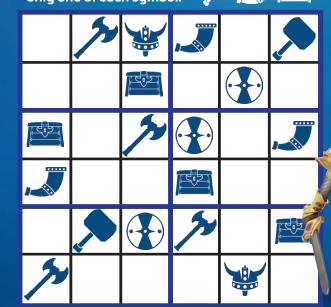

3. Once the ADJUSTMENT is complete, Robotitron can be SWITCHED ON

> Starting at the centre, can you lead Charlie out of the colosseum?

Fill in the grid below so that each column, row and mini-grid contains only one of each symbol.