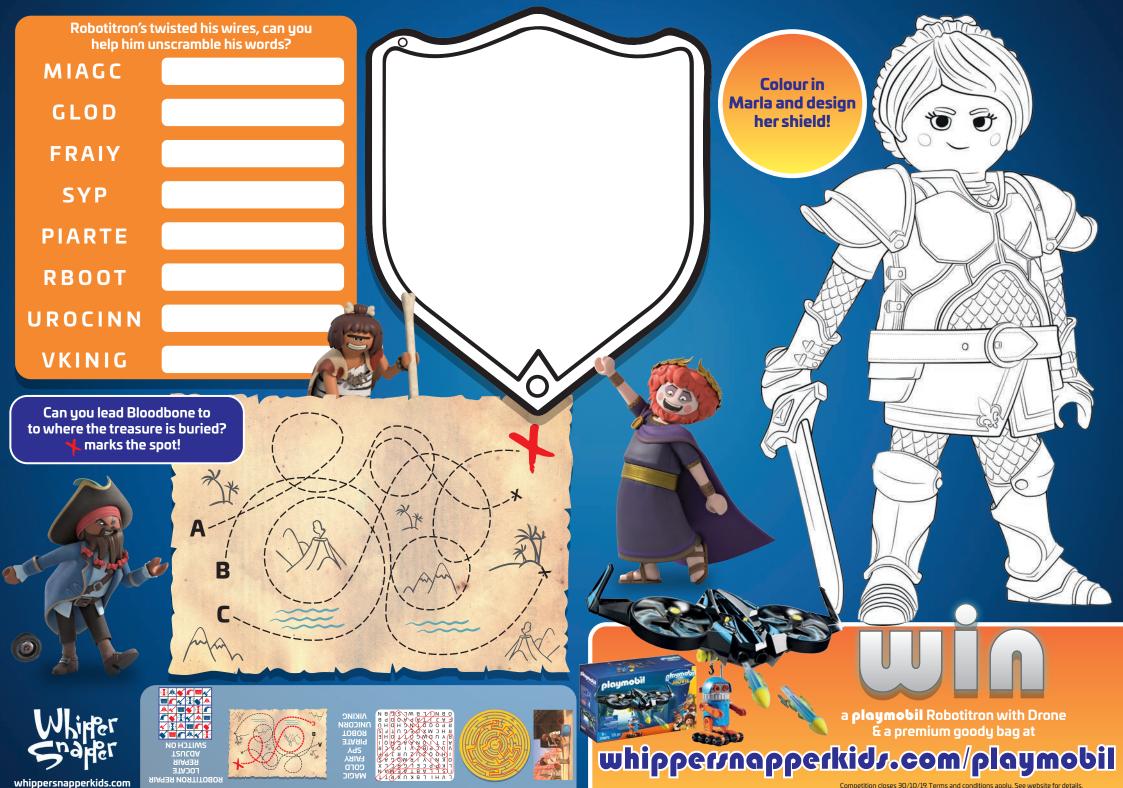

## **ROBOTITRON REPAIR**

Can you help Del repair Robotitron? Using the clues below put each of the steps in blue in the right order.

1. The first step is to LOCATE the problem 2. The ADJUSTMENT can only be done after a REPAIR

3. Once the ADJUSTMENT is complete, Robotitron can be SWITCHED ON

> Starting at the centre, can you lead Charlie out of the colosseum?

Fill in the grid below so that each column, row and mini-grid contains only one of each symbol.