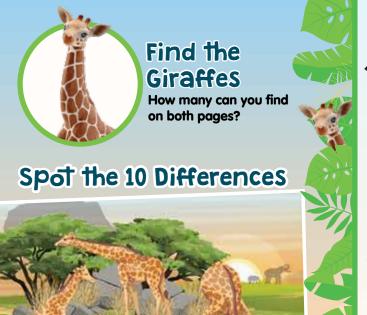

## Lemur Lookalikes

Look closely at the markings on these Lemurs. Can you spot which one doesn't match any other?

Mord Search

No Place Like Home

Find the Giraffes - 10 giraffes **ANSMERS** 