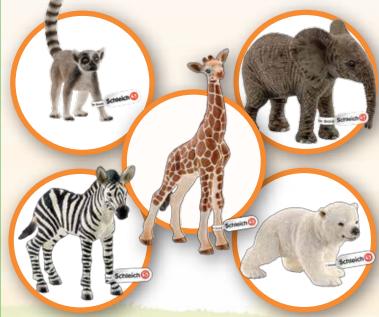

Pick up your collector card today to

start your Schleich (S) Wil collection!

Collect all 5 to complete your set.

AT GIRAFE

animals. Then, see how many you can remember by turning the sheet over and writing them down. ZEBRA LION HIPPO CHEETAH RHINO FLAMING Now see if you can find all of the