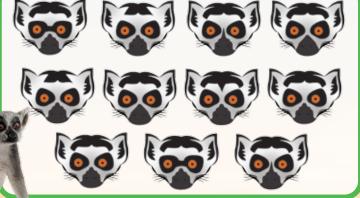

## Lemur Lookalikes

Look closely at the markings on these Lemurs. Can you spot which one doesn't match any other?

Mord Search

No Place Like Home

Find the Giraffes - 10 giraffes **ANSMERS** 