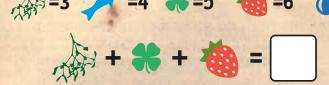

### **MAGIC POTION MIX-UP**

Using the code below, can you help the Druids make Getafix's magic potion quantities?

True, False, False

Magic potion ld, 9, 26 14, 9, 26