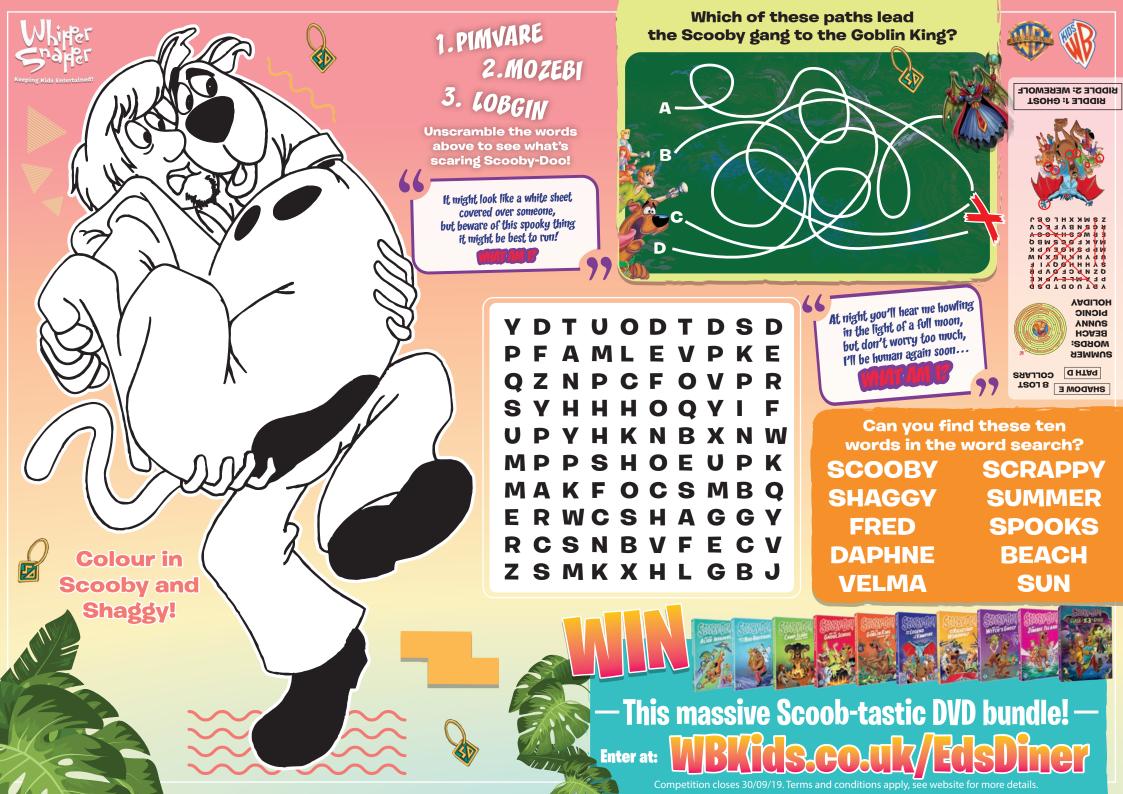

## SUMMERSPOOKS

Complete your collection now!

Easy Diner

SCOOBY-DOO and all related characters and elements are trademarks of and © Hanna-Barbera. Packaç esign & Supplementary Material Compilation © 2019 Hanna-Barbera and Warner Bros. Entertainment Inc. Distribute by Warner Bros. Home Entertainment, a division of Warner Bros. Entertainment UK Ltd. All rights reserve

NUSNY

AHIDOLY

Can you unscramble all of these summer words?

Find your way through the maze to track down Velma!

Which of the shadows below matches the image of Scooby-Doo and Shaggy?

How many lost collars can you find on both sides of this sheet?

(not including the example)

Can you spot eight differences

between these two holiday snaps?