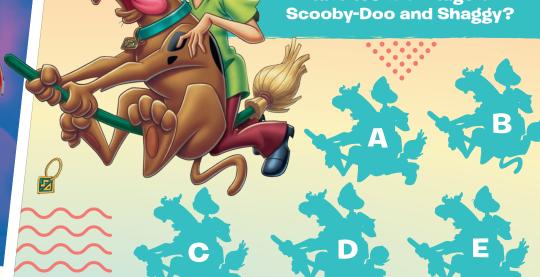

NUSNY

AHIDOLY

Can you unscramble all of these summer words?

Find your way through the maze to track down Velma!

Which of the shadows below matches the image of Scooby-Doo and Shaggy?

How many lost collars can you find on both sides of this sheet?