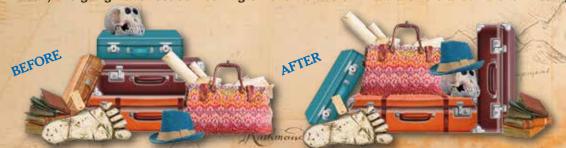

#### **LOST LUGGAGE**

Oh dear, the gang have lost something on their travels. Draw a circle around the missing item.