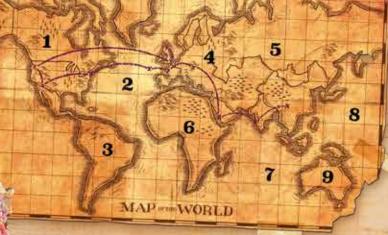

#### ADELINA'S SECRET MAP...

Adelina needs your help. Match the right answers and complete the world map.

The first one has been done for you.

### LOOK CLOSELY

There are 8 differences between these two pictures, can you spot them?

- Indian Ocean
- Asia

3.

4.

5.

6.

8.

- South America
- Atlantic Ocean
- Australia
- · Pacific Ocean
- North America
- Africa
- Europe