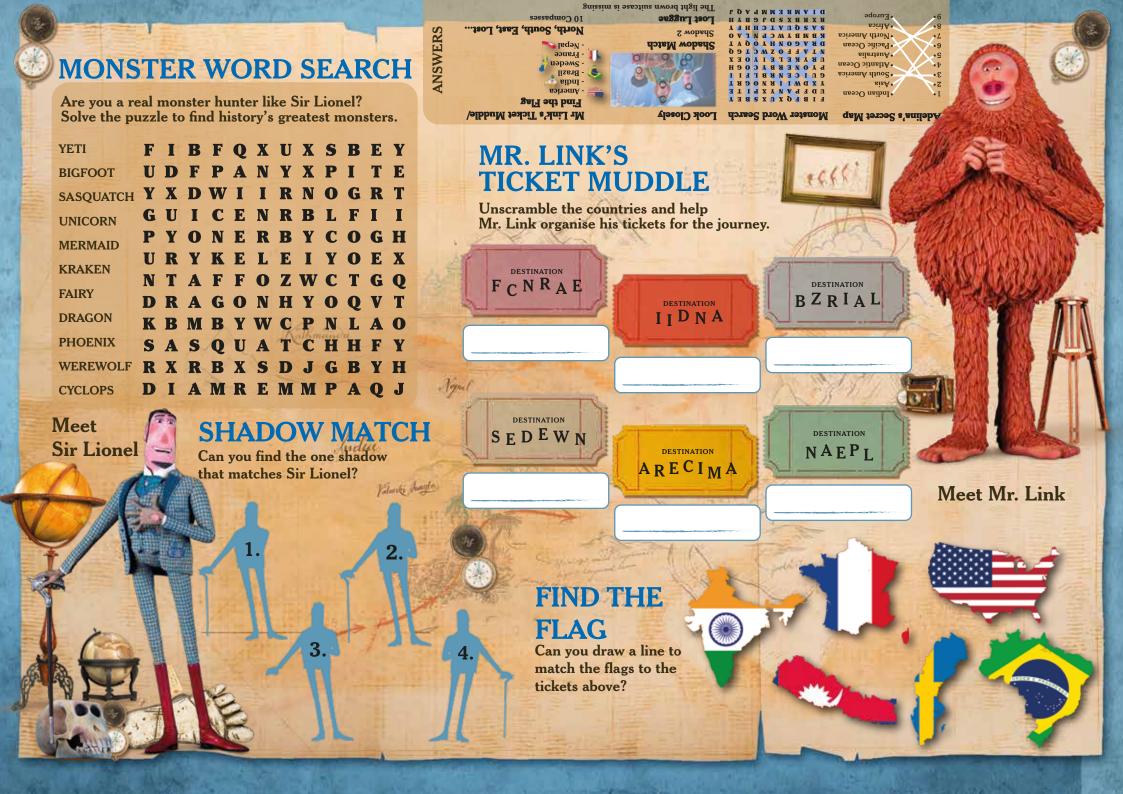

#### ADELINA'S SECRET MAP...

Adelina needs your help. Match the right answers and complete the world map.

The first one has been done for you.

### LOOK CLOSELY

There are 8 differences between these two pictures, can you spot them?

- Indian Ocean
- Asia

3.

4.

5.

6.

8.

- South America
- Atlantic Ocean
- Australia
- · Pacific Ocean
- North America
- Africa
- Europe

## NORTH, SOUTH, EAST, LOST...

How many COMPASSES can you find on both pages?
Not including this example.