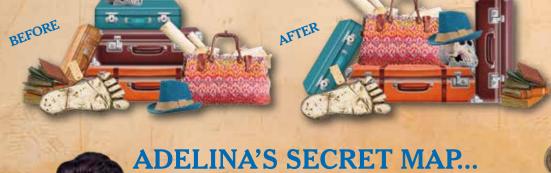

#### LOST LUGGAGE

Oh dear, the gang have lost something on their travels. Draw a circle around the missing item.

There are 8 differences between these two pictures, can you spot them?

- •Indian Ocean
- •Asia