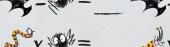

# Not including this one.

Brian the fairy-godmother find them all?\*

accidentally lost some fairies on this page. Can you help her

Think of a number double it, add six, divide it by half, then subtract the number you started with. YOUR ANSWER IS 3