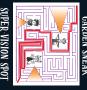

# **GARDEN SNEAK**

Lottie wants to check on her bloom garden design however Mr Gnawbone will tell her off if she goes during class. Can you help her walk through the garden whilst avoiding Mr Gnawbone and his spies?