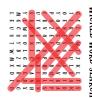

# WICKED WORD SEARCH

Cinders' evil stepsister has hidden the below words in the word search! Can you help Cinders find them all?

> **FAIRYLAND CINDERS SPARKS**

BRIAN **GINGERBREAD** RAPUNZEL

HANSEL **FOREST** WITCH