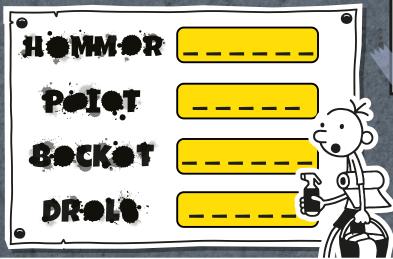

#### HOUSE AND HOME Can you find all of the household objects in the word search? SOFA BATHTUB MT B A C G A R D E N G M R E E B **COOKER FRIDGE TOILET** BED **TABLE** WARDROBE **BOOKSHELF** GARDEN SHED **CURTAINS TELEVISION** SINK **CHAIR HOT TUB** INK RUN Whoops! Greg has been helping clean up around the house but he's managed to get water everywhere... including all over his parents shopping list! Can you work out what was written on the list? HINT\* They're all items you'd use for redecorating a house.