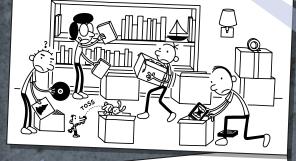

## SPOT THE DIFFERENCE

The Heffleys are busy packing up their things. Can you spot 10 differences between these two pictures?