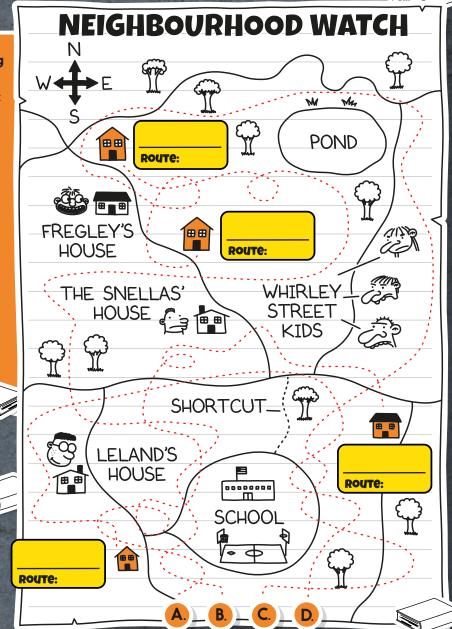

## BOOK BOTHER

The Heffleys have A LOT of books to pack away. How many books like this one can you find on both pages?

Can you find your way around Greg's neighbourhood by finishing

TASK 1 - Use the below clues to work out who lives in the orange houses

- Greg's house is south of Rowley's
- Gramma lives close to the school
- Rowley lives west of the pond
- Holly's house, you'd see Leland's
- Greg's house

TASK 2 - Now you know who lives where, write down which route leads to each of the houses.

# the tasks below?

- If you were to look north from
- The shortcut to school is south of

Draw your BEDROOM the way it looks right now...

a bookshelf full of the entire

A) Gramma B) Rowley C) Greg D) Holly Neighbourhood Watch task 2 From top to bottom: Rowley, Greg, Gramma, Holly

Spot the Difference