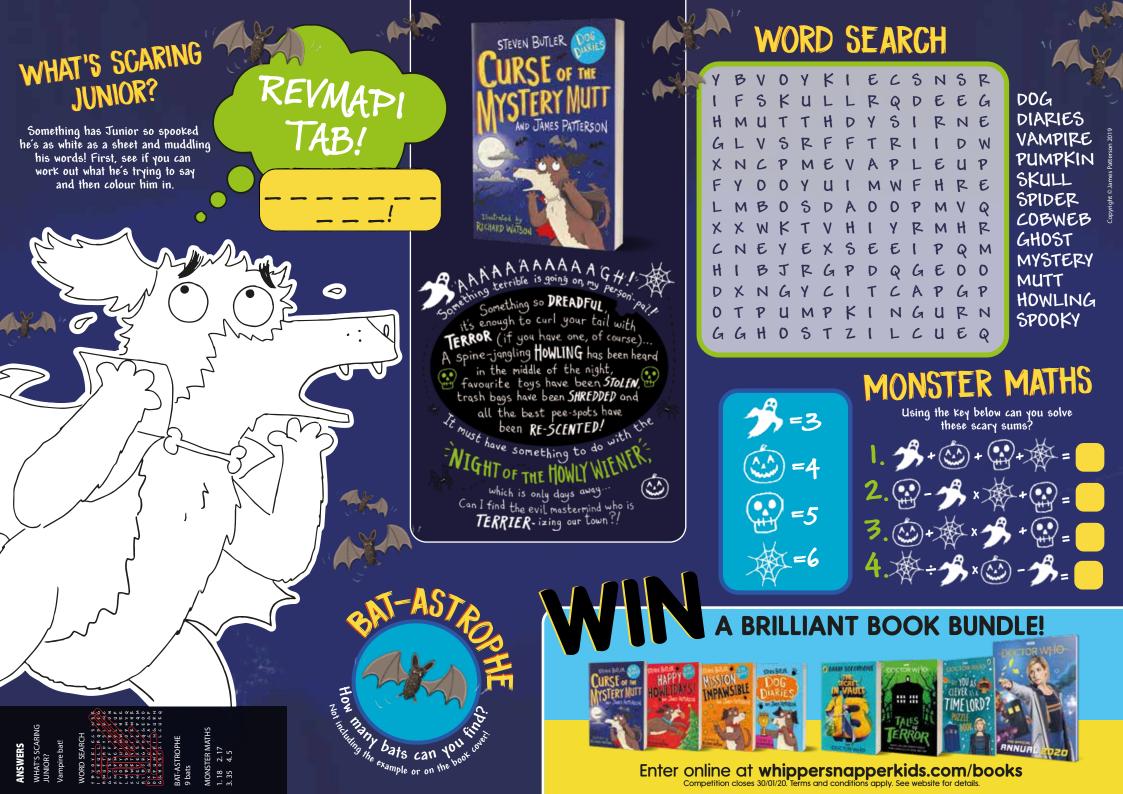

3?

# -DOCTOR WHO-

### **BLUEBELL HUNT**

How many bluebells like the one in the circle can you find on this page? Make sure you only count the blue ones!

## THE FIRST PIECE OF THE PUZZLE



To solve this puzzle, connect only the **RED** dots, then write what you find below.

#### FIND THE SECOND KEY

In order to save the galaxy, The Doctor must travel through time and space in the TARDIS to find the three keys to Vault 13. Can you find your way to the second key?

DIFFERENCES There are 8 to spot. Can you find them all?

SPOT THE

W SEARCH ws match the third vault key?



DOCTOR WHO

# TWELVE CHILLING TALES

CO-

AVAILABLE **NOW** 

Cover illustrations by Laura Ellen Anderson. Text illustrations by George Ermos. Doctor Who logo and insignia © 2018 and TM BBC. Licensed by BBC Worldwide.