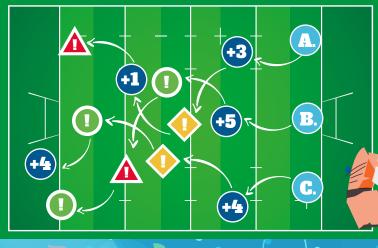

## TRY, TRY AGAIN

Help the Rugby player score a try! Start at zero and then see which route adds up to five (the amount of points a try is worth). Don't forget to subtract any hazards on the way.