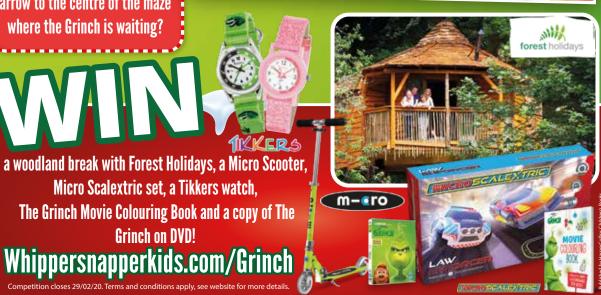

HATE

LOVE

**MAZE OF MISERY** Can you find your way from the arrow to the centre of the maze where the Grinch is waiting?

Micro Scalextric set, a Tikkers watch,

**Grinch on DVD!** 

Competition closes 29/02/20. Terms and conditions apply.