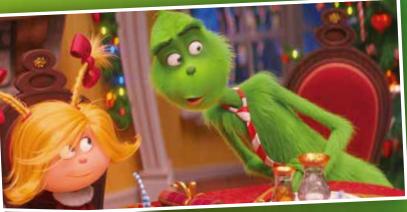

## **SPOT THE DIFFERENCE**

Can you spot eight differences between these two pictures?