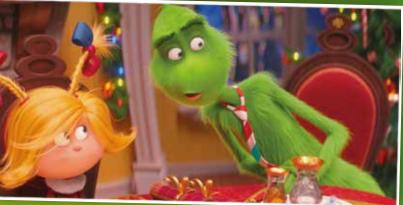

## **SPOT THE DIFFERENCE**

Can you spot eight differences between these two pictures?