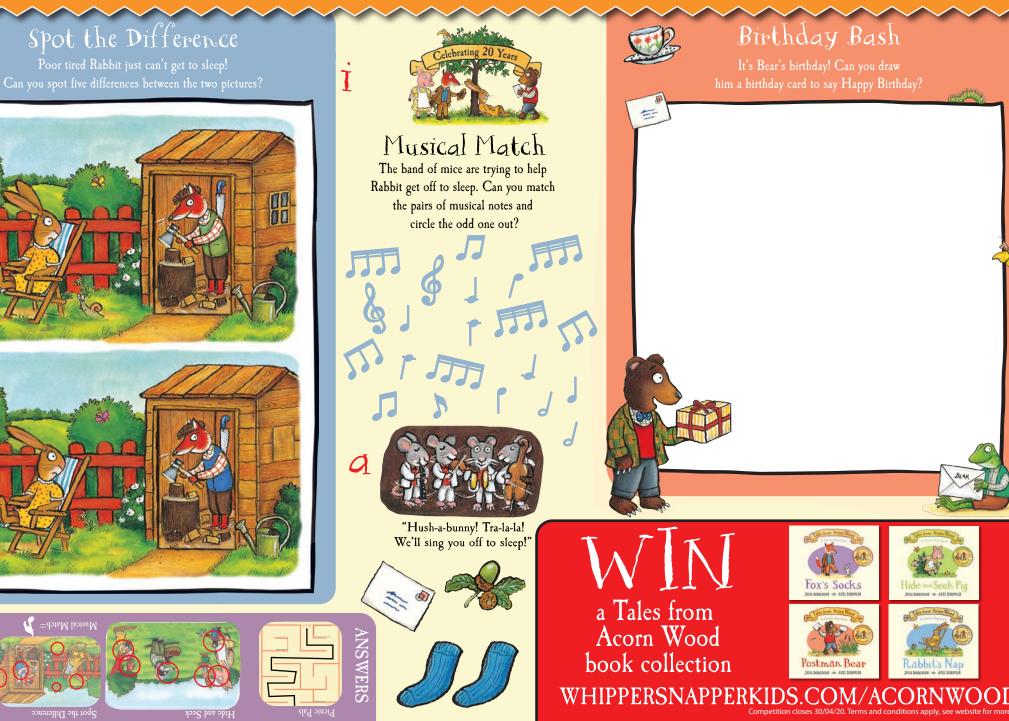

## GIRAFFE

| JULIA DONALDSON & AXEL SCHEFFLER | A Celebrating 20 Years<br>Find the Letters<br>First find all the letters in red, dotted across both pages<br>and write them in the space below.                                                                            | Pictoic Pals<br>Can you help Pig find her friends so they can have a picnic? |
|----------------------------------|----------------------------------------------------------------------------------------------------------------------------------------------------------------------------------------------------------------------------|------------------------------------------------------------------------------|
| <text></text>                    | Then using the letters above to help you, fill<br>in the blanks below.<br>P_cn_c Fri_n_s<br>B_r_hd_y<br>Hide and Seek<br>Can you spot all the characters<br>in the circles below in the picture of<br>Pig and her friends? | Start                                                                        |
|                                  | i view view view view view view view vie                                                                                                                                                                                   | <image/>                                                                     |