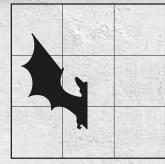

### **BAT FINDER**

HOW MANY BATS LIKE THE ONE **BELOW CAN YOU SPOT ON BOTH SIDES OF THIS SHEET?** 

LURCH'S LUNCH: EVEBALLS BAT FINDER: 12 BATS

SPOOKY COB
WITCH SHA
OMBSTONE SK
ABSTONE TREEPY
OOOKY TS