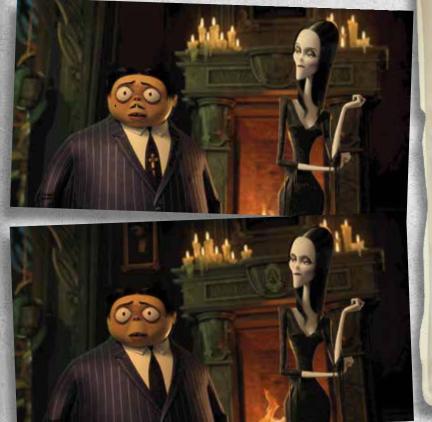

# SPOT THE DIFFERENCE

CAN YOU FIND EIGHT DIFFERENCES BETWEEN THESE TWO PICTURES?