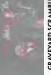

# SPOT THE DIFFERENCE

CAN YOU FIND EIGHT DIFFERENCES BETWEEN THESE TWO PICTURES?