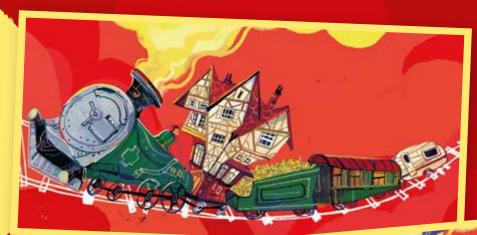

# **SPOT THE DIFFERENCE**

Can you spot eight differences between these two pictures of the Impossible Postal Express?

Return to the impossible in Suzy's second adventure!

WORD JUMBLE

Can you unscramble the letters below to reveal the mystery words? A R I N R C R I G A T A E

Can you spot these six images in the scene to the left? HINT: They might not be the right way up!

and both 'A Train to **Impossible Places' Books!** enter at

whippersnapperkids.com/train