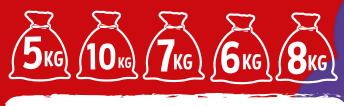

## WHAT WEIGHT WHERE?

Split up the mail bags so an equal weight is in both train carriages! HINT: Add all the bags up then divide it by two to get started.

Discover more usborne.com/readtrain

Final adventure coming October 2020