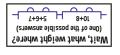

## WHAT WEIGHT WHERE?

Split up the mail bags so an equal weight is in both train carriages! HINT: Add all the bags up then divide it by two to get started.

Discover more usborne.com/readtrain

Final adventure coming October 2020