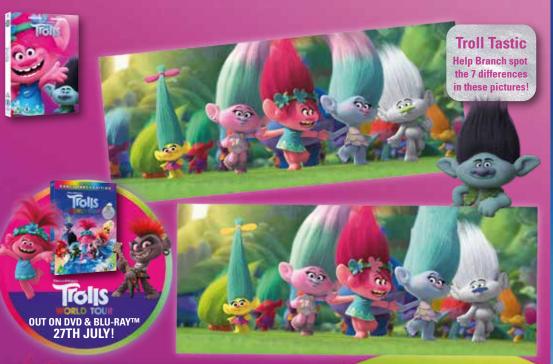

# **ACTIVITY BOOKLET**







Can you find Princess Bala somewhere on this page?





An ant can lift 20 times its own body weight.

That means if you were as strong as an ant, you would be able to pick up a car!



NECTAR, HIVE

Suit Up Design your dream suit for Boss Baby to wear to Baby Corp.



#### Kev

**Pacifier Problems** 

Boss Baby's thrown his toys

out the pram along with

his magical Pacfier.

Can you help him find it

somewhere on this page?

Help Boss Baby work out the sums below using the key on the right!

**Baby Formula** 







Home /





# Missing Ingredients

Fill in the blanks in the words below to discover the Bee's secret recipe for making Honey!

If you're stuck you'll find the missing letters dotted around the page.









## Sticky Sudoku

Can you fill in the gaps on on this Sudoku?