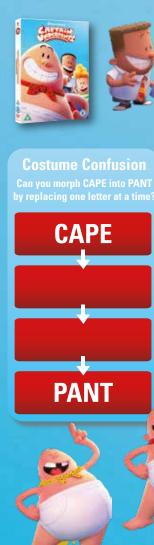

## Sticky Sudoku

Can you fill in the gaps on on this Sudoku?

0

Honey, I'm Home

Can you help Barry make

his way through the hive to his home?

Follow the clues below to help George and Harold **Classroom Conundrum** find Captain Underpants who is hiding somwhere in the Jerome Horwitz Elementary School.