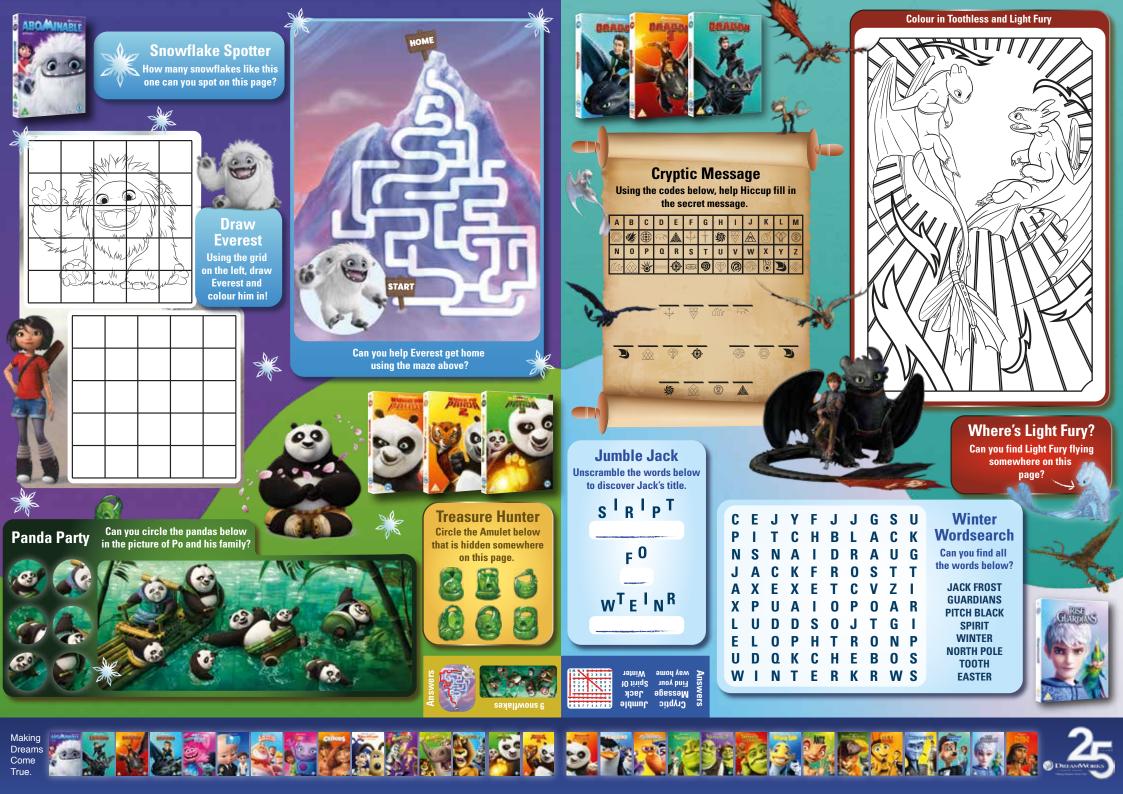

## Sticky Sudoku

Can you fill in the gaps on on this Sudoku?

0

Honey, I'm Home

Can you help Barry make

his way through the hive to his home?

Follow the clues below to help George and Harold **Classroom Conundrum** find Captain Underpants who is hiding somwhere in the Jerome Horwitz Elementary School.

- Office so start there.
- 2. Leave the Headteacher's Office and go into the room opposite.
- 3. Go into the room on the left of this one.
- 4. Leave this room and go into the room opposite.
- 5. You hear music coming from one of the rooms, head on over to that room to check it out.
- 6. Move 4 rooms down the corridor past the stairs.

Which room is Captain Underpants in?

between these 2 images of Captain Underpants!

noizuìnoJ aqsJ is in the Cant Saptain Underpants Conundrum

Oscar's struggling at work today and needs your help!

**Shadow Fun** 

Which shadow below

matches Oh and Pig?

Using the clues below, can you work out the steps needed to clean the Whales?

- 1. The first step is to scrub the TONGUE.
- 2. Attach a FRESHENER to the teeth two steps after you've cleaned off the LIMPETS.
- 3. The TONGUE should be scrubbed three steps before you wash with ROLLERS.
- 4. Once you've brushed the TEETH, the next step is to clean off the LIMPETS.

Whale Wash Oh Bother Puzzle

Match the puzzle pieces above in the missing pieces of the picture. Why not have a go at drawing in the missing pieces once you've worked it out?

#### Oh Bother Can you find all

the words below in the Word Search?

> BOOV TIP **EARTH LUCY** ALIEN PIG HOME GORG

**Fastest route:** 

Step 1.

Step 2.

Step 3.

Step 4.