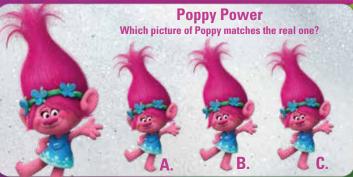

# **ACTIVITY BOOKLET**







Can you find Princess Bala somewhere on this page?





An ant can lift 20 times its own body weight.

That means if you were as strong as an ant, you would be able to pick up a car!



NECTAR, HIVE

Suit Up Design your dream suit for Boss Baby to wear to Baby Corp.



#### Kev

**Pacifier Problems** 

Boss Baby's thrown his toys

out the pram along with

his magical Pacfier.

Can you help him find it

somewhere on this page?

Help Boss Baby work out the sums below using the key on the right!

**Baby Formula** 







Home /





# Missing Ingredients

Fill in the blanks in the words below to discover the Bee's secret recipe for making Honey!

If you're stuck you'll find the missing letters dotted around the page.









## Sticky Sudoku

Can you fill in the gaps on on this Sudoku?