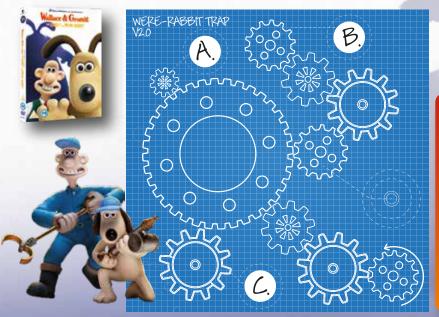

#### **Blueprints**

Wallace and Gromit have a plan to catch the dastardly Were-Rabbit but need to perfect their trap.
Can you work out
which direction each of the the 3 labelled gears are turning?

A.

B.