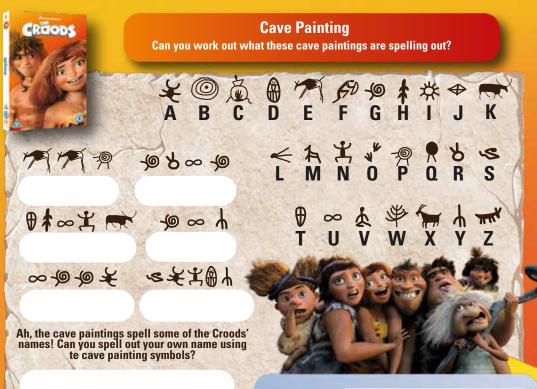

# **ACTIVITY BOOKLET**

Can you find Princess Bala somewhere on this page?

An ant can lift 20 times its own body weight.

That means if you were as strong as an ant, you would be able to pick up a car!

NECTAR, HIVE