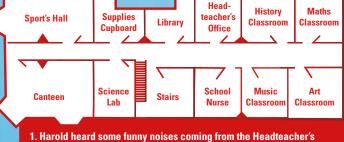

## Sticky Sudoku

Can you fill in the gaps on on this Sudoku?

0

Honey, I'm Home

Can you help Barry make

his way through the hive to his home?

Follow the clues below to help George and Harold **Classroom Conundrum** find Captain Underpants who is hiding somwhere in the Jerome Horwitz Elementary School.

- Office so start there.
- 2. Leave the Headteacher's Office and go into the room opposite.
- 3. Go into the room on the left of this one.
- 4. Leave this room and go into the room opposite.
- 5. You hear music coming from one of the rooms, head on over to that room to check it out.
- 6. Move 4 rooms down the corridor past the stairs.

Which room is Captain Underpants in?

between these 2 images of Captain Underpants!