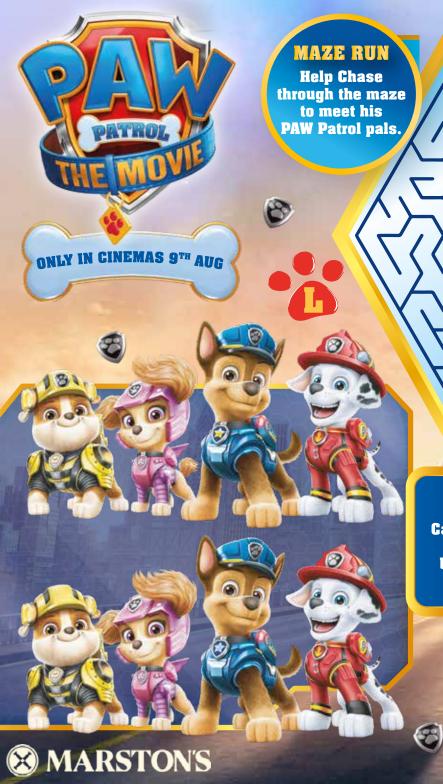

#### SPOT 5

Can you find the 5 differences between these 2 pictures?

> Find the 10 PAW **Patrol shields** on both pages!