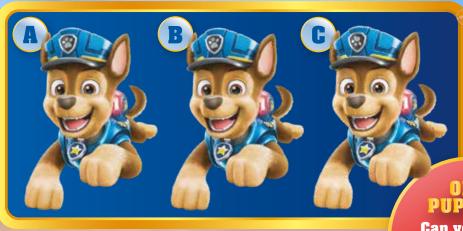

## ODD PUP OUT

Can you spot which picture of Chase is the odd one out?

**SKYE'S THE LIMIT** Can you help Skye find which route leads to her helicopter?

Help Rubble find the missing letters on both sides of this sheet to fill in the blanks.