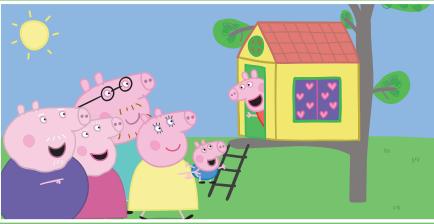

Peppa is playing hide-and-seek at Granny and Grandpa Pig's house. Where is she hiding? In Mummy Pig's old bedroom . . . or outside in the shed?

## Spot the 5 Differences!







## More fantastic stories to read...











One





 $\mathbf{O}$ 



Peppa and George are having a sleepover at Granny and Grandpa Pig's house. Granny Pig is reading a bedtime story.

## Magical Creatures

Draw a line to match the magical creatures to their descriptions.

1. This one has lots of spiky teeth.

3. This one has a big, purple, smiley face.

WIN a GIANT Peppa Pig book bundle at WHIPPERSNAPPERKIDS.COM/PEPPA



Fill in the Blanks To finish the magical creature names

uni

dr

mermai

orn

gon

Control the 10 stors











Colour in

Mermaid Peppa



Competition closes 30/11/21. Terms and conditions apply. See whippersnapperkids.com/peppa for details.

Magical Creatures

Spot the 5 Ditterences Where's Peppas 👑

S