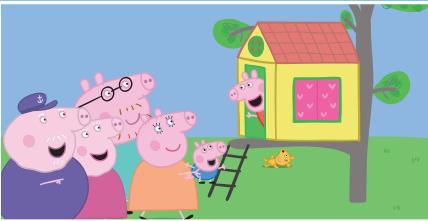

Peppa is playing hide-and-seek at Granny and Grandpa Pig's house. Where is she hiding? In Mummy Pig's old bedroom . . . or outside in the shed?

## Spot the 5 Differences!







## More fantastic stories to read...











One





 $\mathbf{O}$ 



Peppa and George are having a sleepover at Granny and Grandpa Pig's house. Granny Pig is reading a bedtime story.

## Magical Creatures

Draw a line to match the magical creatures to their descriptions.

1. This one has lots of spiky teeth.

3. This one has a big, purple, smiley face.

WIN a GIANT Peppa Pig book bundle at WHIPPERSNAPPERKIDS.COM/PEPPA



Fill in the Blanks To finish the magical creature names

uni

dr

mermai

orn

gon

Control the 10 stors











Colour in

Mermaid Peppa



Competition closes 30/11/21. Terms and conditions apply. See whippersnapperkids.com/peppa for details.

Magical Creatures

Spot the 5 Ditterences Where's Peppas 👑

S