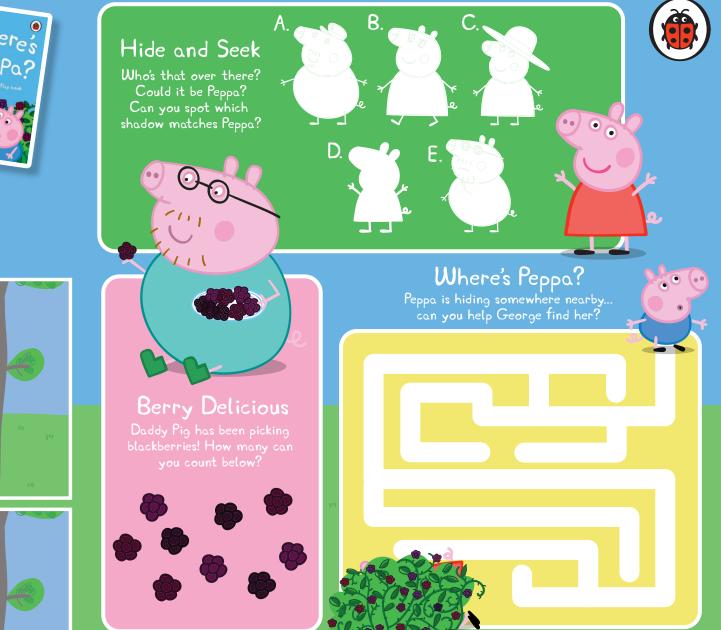

Peppa is playing hide-and-seek at Granny and Grandpa Pig's house. Where is she hiding? In Mummy Pig's old bedroom . . . or outside in the shed?