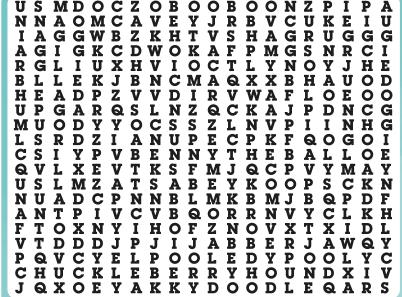

## **Word Search**

Help **Shag Rugg** and **Yakky Doodle** find all the character names in the word search. There are 21 to find!

Spot the Difference

Find the Bow Ties -

**El Kabong** is writing a new song but one of these musical notes isn't quite right. Can you help him and Jabberjaw find the note that doesn't match any other?