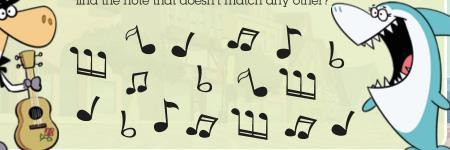

## **Word Search**

Help **Shag Rugg** and **Yakky Doodle** find all the character names in the word search. There are 21 to find!

Spot the Difference

Find the Bow Ties -

**El Kabong** is writing a new song but one of these musical notes isn't quite right. Can you help him and Jabberjaw find the note that doesn't match any other?