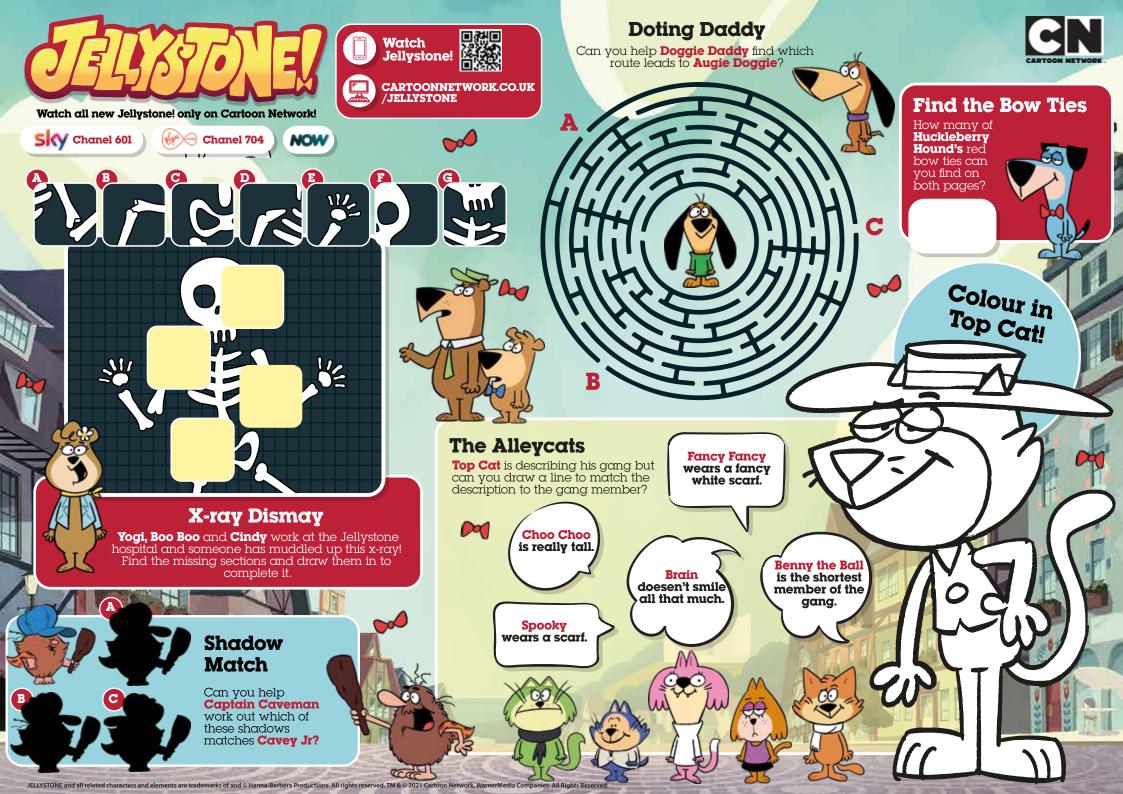

## **Difference**

Can you spot the 10 differences between these pictures of **Magilla Gorilla**, Loopy De Loop and **Snagglepuss?** 

M

a Camping Adventure Kit for your next wild adventure!