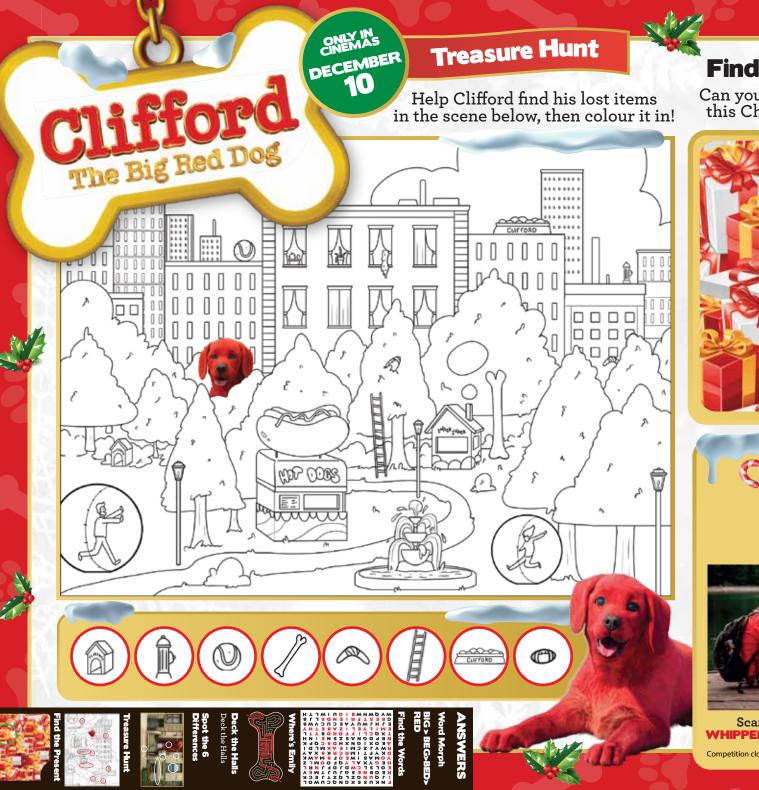

#### **Deck the Halls**

How many bunches of holly like the one below can you find?
Don't forget to check both sides.