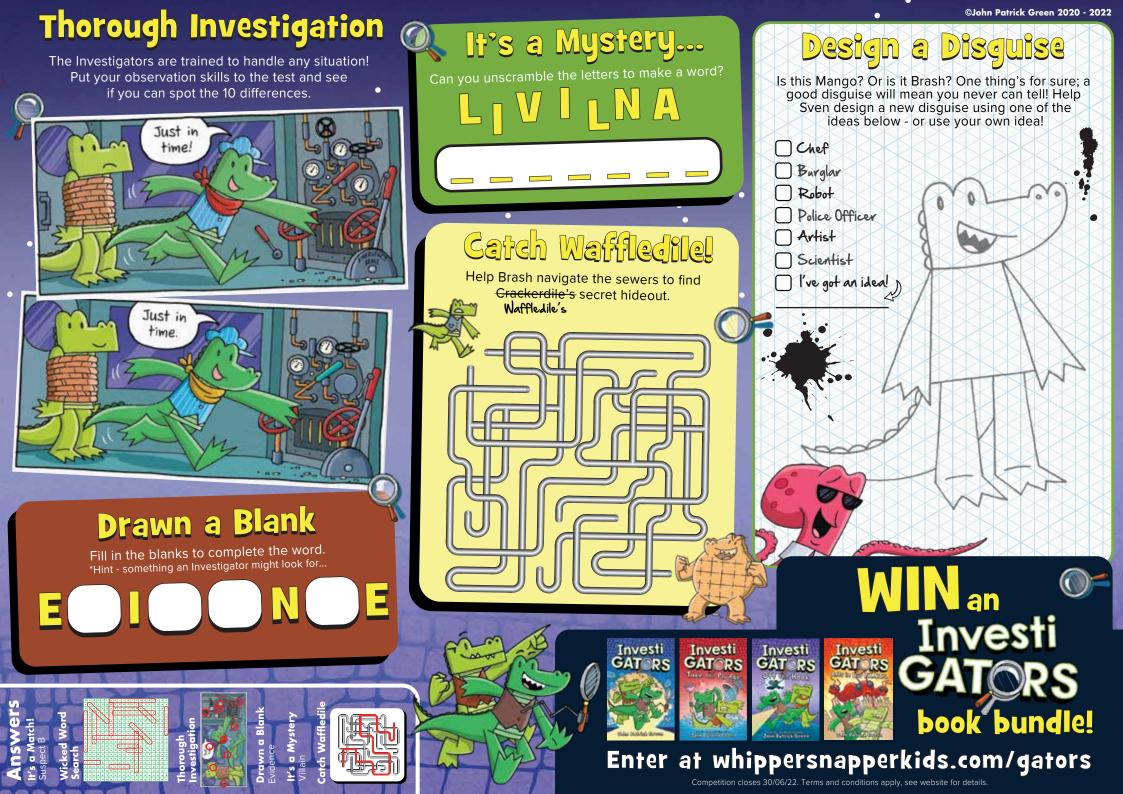

## lt's a Match!

Mango and Brash have found some key evidence. Draw a ring around the fingerprint that matches the one in the circle.

Suspect C.

Suspect A. Suspect B.

Wicked Word Search

Mango and Bash need help finding all the people, places and things related to their latest investigation. Can you find the words below in the word search?

Help Mango and Brash find all 10 magnifying glasses on both pages! (Not including this example)

| MANGO        | ASSIGNMENT  |
|--------------|-------------|
| BRASH        | CILANTRO    |
| INVESTIGATOR | PLUNGERMAN  |
| WAFFLEDILE   | SNAKE       |
| SUIT         | BANK        |
| GADGET       | VEST        |
| CLUES        | TAILBLAZERS |
| CULPRIT      | SEPTAPUS    |
|              |             |

U V T H W A F F L E D 1 L. ES CO AVLDWR Q M E N B Q C T нс N м ST USSODDI VP ORTN A L. c E WN U B T B S O V B O K X PD J X UD VD U SH ΙнΙ D MJ AAP Q т v x A W L V BJ нн I R Z B N N A F M Y CI BQ WT U E J U K C J A G S U P BU AT P Е s Т. KGK JS R z M W U NH к F. N W н. Þ G GOK c A Ν С ТІР S V C A A C MZ Ν z Q Ρ RG т S T U D C Ν M B N F E S V E Cυ A S P x н L C GB A M Q S A A Y V V P JS l v | В н. A E 0 E SS NME н 1 G NTR A M W A M K D J A W C V N S olz JVJCSXG z C Y QUUO U M H L H Q B L s x к Z I OR т L т v R ΡJ NX Ľ, Т. ANL К T. E. P 0 U DGKF YAW 11111 V MY E Ν H B O V Y Q Z Q O L I V K X K U X D E T M I Y I W D O T K F C U L P R I т F. т

Colour in

Mango and

Brashl

**Children's Books** 

©John Patrick Green 2020 - 2022