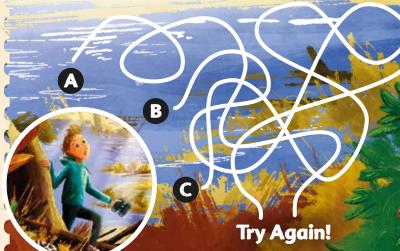

## Which Way?

Twitch and Jack are on the lookout for the bearded vulture spotted in Briddvale. Can you help them find it?