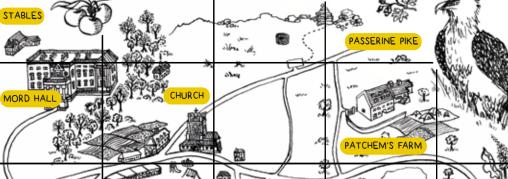

### **Getting To Know Briddvale**

Jack is investigating who in Briddvale is taking pot shots at local pets with a pellet qun! Familiarise yourself with the area by answering these questions.

I. WHAT CAN BE FOUND AT THE COORDINATES B.3?

2. WHAT ARE THE COORDINATES OF PATCHEM'S FARM?

3. WHICH POINT OF INTEREST IS FURTHEST EAST?

4. WHAT IS DIRECTLY WEST OF PASSERINE PIKE?

5. WHAT CAN BE FOUND IN THE COORDINATES A.2?

6. WHAT IS DIRECTLY SOUTH OF THE OLD MILL?