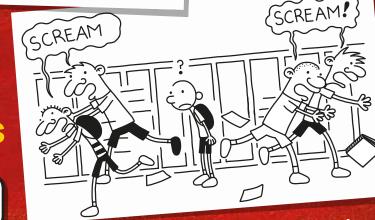

## **SPOT THE** DIFFERENCES

There are 8 to find in total. Can you spot them all?