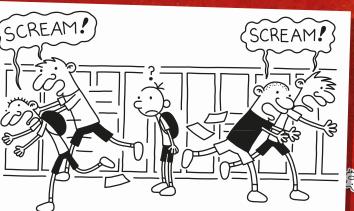

## **SPOT THE** DIFFERENCES

There are 8 to find in total. Can you spot them all?