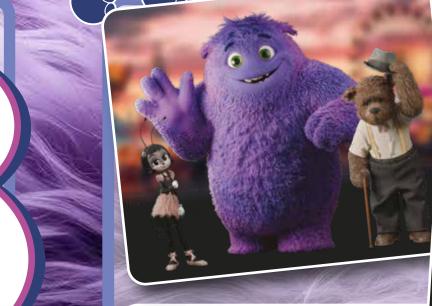

# SPOT THE DIFFERENCE

Can you spot the 8 differences between these pictures of the IFs?