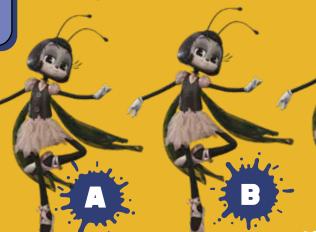

SOM LEWIS FRIENDS

### MY IF'S NAME IS.

AND THEY ARE A...

TO ENTER THE COMPETITION OR TO UPLOAD **YOUR DRAWING!** 

PLUS LOADS OF IF GOODIES TO BE WON TOO!

WHAT TUPE OF ANIMAL

IS LEWIS IN IF?

**B. ELEPHANT** 

C. GIRAFFE















REUNITED

These four words have been split in half. Can you draw a line to match up the two halves of each word?

BOUR IMAG SHIP FRIEND NEIGH **IVIT**Y

Help Blossom find the golden note in the circle somewhere in the chaos below.

PICTURE PERFECT

Using the grid as a guide, draw a picture of Blue below.



Can you think of four words that rhyme with 'BEAR'?

...........



Can you work out the answers to these sums?









## ODD BUG OUT

Which picture of Blossom is the odd one out?

## MUDDLED UP

Can you unscramble these letters to reveal a word?



**ADVANCED SCREENINGS MAY 11 & 12 IN CINEMAS MAY 17**