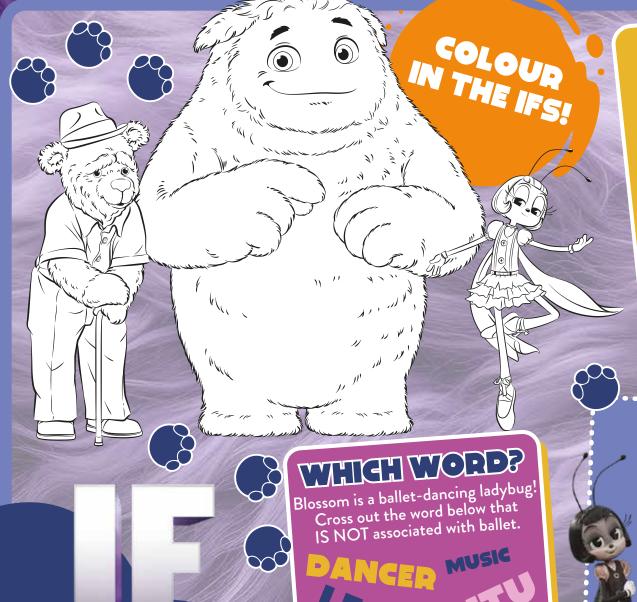

illustrator!



# SPOT THE DIFFERENCE

Can you spot the 8 differences between these pictures of the IFs?



### FIND THE **FOOTPRINTS**

How many of Blue's footprints can you find throughout this activity sheet?



BLUE

**DREAMS** 

**FUN** 

### WORDSFARCH

PLUS TURN OVER FOR YOUR CHANCE TO A MAGICAL FAMILY TRIP TO NEW YORK!

**ADVANCED SCREENINGS MAY 11 & 12** 

**IN CINEMAS MAY 17** 

HUNGRY

HORSE

BIGFUN

**IMAGINATIONS** 

**ENJOY THESE AWESOME ACTIVITIES WHILE YOU WAIT!** 

# FILL IN THE BLANKS

Fill in the blanks to finish these words.





BLOSSOM LEWIS FRIENDS

### MY IF'S NAME IS.

AND THEY ARE A...

TO ENTER THE COMPETITION OR TO UPLOAD **YOUR DRAWING!** 

PLUS LOADS OF IF GOODIES TO BE WON TOO!

WHAT TUPE OF ANIMAL

IS LEWIS IN IF?

**B. ELEPHANT** 

C. GIRAFFE















REUNITED

These four words have been split in half. Can you draw a line to match up the two halves of each word?

BOUR IMAG SHIP FRIEND NEIGH **IVIT**Y

Help Blossom find the golden note in the circle somewhere in the chaos below.

PICTURE PERFECT

Using the grid as a guide, draw a picture of Blue below.



Can you think of four words that rhyme with 'BEAR'?

...........



Can you work out the answers to these sums?









## ODD BUG OUT

Which picture of Blossom is the odd one out?

## MUDDLED UP

Can you unscramble these letters to reveal a word?



**ADVANCED SCREENINGS MAY 11 & 12 IN CINEMAS MAY 17**