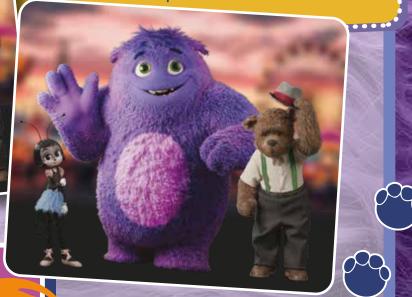

# SPOT THE DIFFERENCE

Can you spot the 8 differences between these pictures of the IFs?